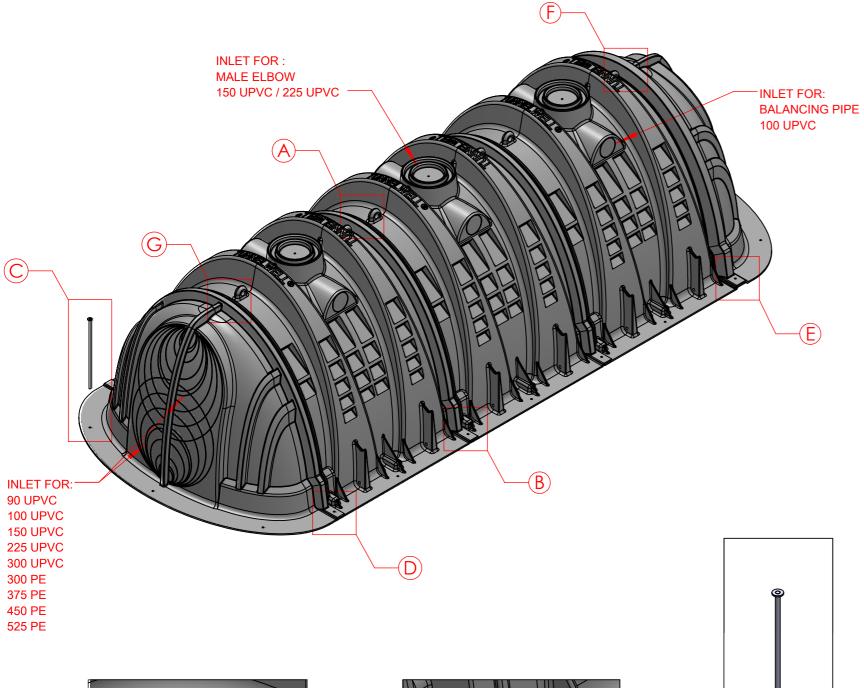

DETAIL G SCALE 1 : 4 SECTION VIEW INSERT 25 x 35mm FOAM SEALING STRIP THEN OVERLAP FEMALE END CAP OVER ARCH MALE LIP

DETAIL D SCALE 1 : 4

DETAIL C

SCALE 1:8

HAMMER THE 450mm LONG

SECURE THE ARCHES AND

END CAPS IN POSITION

PINS THROUGH THE HOLES TO

OVERLAP AND PIN THROUGH HOLES IN BOTH PARTS

DETAIL A SCALE 1 : 4 SECTION VIEW

INSERT 25 x 35mm FOAM SEALING STRIP THEN OVERLAP ARCH FEMALE LIP OVER ARCH MALE LIP

DETAIL B SCALE 1 : 4

OVERLAP AND PIN THROUGH HOLES IN BOTH PARTS