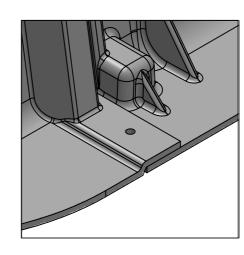

DETAIL G SCALE 1 : 4 SECTION VIEW INSERT 25 x 35mm FOAM SEALING STRIP THEN OVERLAP FEMALE END CAP OVER ARCH MALE LIP

DETAIL D SCALE 1 : 4

DETAIL C

SCALE 1:8

HAMMER THE 450mm LONG

SECURE THE ARCHES AND

END CAPS IN POSITION

## DETAIL F SCALE 1 : 4 SECTION VIEW OVERLAP MALE END CAP OVER ARCH FEMALE LIP