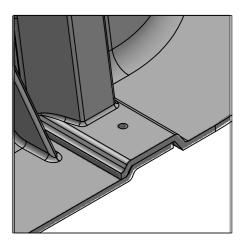

PINS THROUGH THE HOLES TO

OVERLAP AND PIN THROUGH HOLES IN BOTH PARTS

DETAIL A SCALE 1 : 4 SECTION VIEW

INSERT 25 x 35mm FOAM SEALING STRIP THEN OVERLAP ARCH FEMALE LIP OVER ARCH MALE LIP

DETAIL B SCALE 1 : 4

OVERLAP AND PIN THROUGH HOLES IN BOTH PARTS

## DETAIL E SCALE 1 : 4

OVERLAP AND PIN THROUGH HOLES IN BOTH PARTS