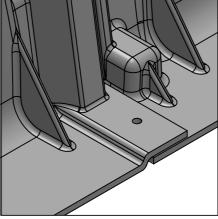

DETAIL G SCALE 1 : 4 SECTION VIEW INSERT 25 x 35mm FOAM SEALING STRIP THEN OVERLAP FEMALE END CAP OVER ARCH MALE LIP

DETAIL D SCALE 1 : 4

DETAIL C

SCALE 1:8

HAMMER THE 450mm LONG

SECURE THE ARCHES AND

END CAPS IN POSITION

PINS THROUGH THE HOLES TO

OVERLAP AND PIN THROUGH HOLES IN BOTH PARTS

DETAIL A SCALE 1 : 4 SECTION VIEW

INSERT 25 x 35mm FOAM SEALING STRIP THEN OVERLAP ARCH FEMALE LIP OVER ARCH MALE LIP

DETAIL B SCALE 1 : 4

OVERLAP AND PIN THROUGH HOLES IN BOTH PARTS