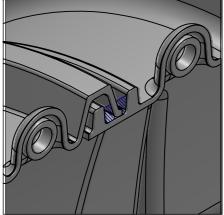

DETAIL G SCALE 1 : 4 SECTION VIEW INSERT 25 x 35mm FOAM SEALING STRIP THEN OVERLAP FEMALE END CAP OVER ARCH MALE LIP

DETAIL D SCALE 1 : 4

DETAIL C

SCALE 1:8

HAMMER THE 450mm LONG

SECURE THE ARCHES AND

END CAPS IN POSITION