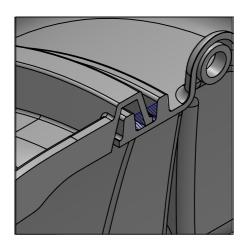

PINS THROUGH THE HOLES TO

OVERLAP AND PIN THROUGH HOLES IN BOTH PARTS

DETAIL A SCALE 1 : 4 SECTION VIEW

INSERT 25 x 35mm FOAM SEALING STRIP THEN OVERLAP ARCH FEMALE LIP OVER ARCH MALE LIP

DETAIL B SCALE 1 : 4

OVERLAP AND PIN THROUGH HOLES IN BOTH PARTS

## DETAIL E SCALE 1 : 4

OVERLAP AND PIN THROUGH HOLES IN BOTH PARTS