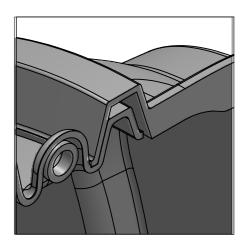

DETAIL G SCALE 1 : 4 SECTION VIEW INSERT 25 x 35mm FOAM SEALING STRIP THEN OVERLAP FEMALE END CAP OVER ARCH MALE LIP

DETAIL D SCALE 1 : 4

DETAIL C

SCALE 1:8

HAMMER THE 450mm LONG

SECURE THE ARCHES AND

END CAPS IN POSITION

PINS THROUGH THE HOLES TO

OVERLAP AND PIN THROUGH HOLES IN BOTH PARTS

DETAIL A SCALE 1 : 4 SECTION VIEW

INSERT 25 x 35mm FOAM SEALING STRIP THEN OVERLAP ARCH FEMALE LIP OVER ARCH MALE LIP

DETAIL B SCALE 1 : 4